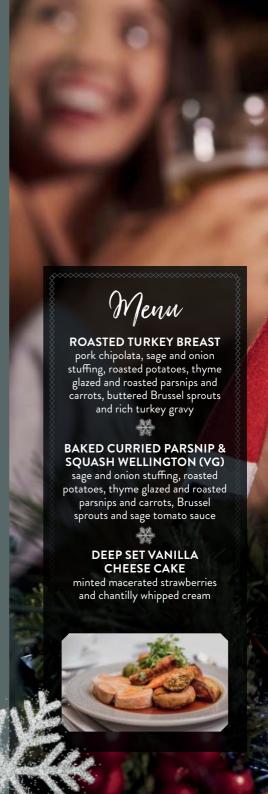

#### **ROASTED TURKEY BREAST**

pork chipolata, sage and onion stuffing, roasted potatoes, thyme glazed and roasted parsnips and carrots, buttered Brussel sprouts and rich turkey gravy

## BAKED CURRIED PARSNIP & SQUASH WELLINGTON (VG)

sage and onion stuffing, roasted potatoes, thyme glazed and roasted parsnips and carrots, Brussel sprouts and sage tomato sauce

### DEEP SET VANILLA CHEESE CAKE

minted macerated strawberries and chantilly whipped cream