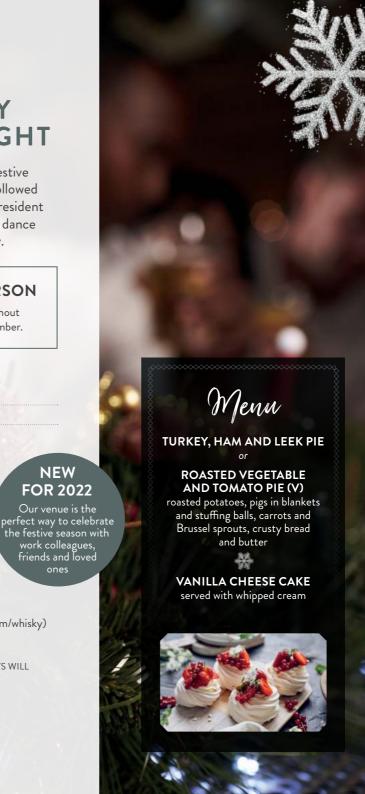

# HOLLY JOLLY CHRISTMAS

Our all-inclusive packages are **NEW FOR 2022** and will take away the hassle of your party planning. Join us for a night of festive fun, good food and an all-inclusive bar - it's the perfect way to celebrate the festive season with work colleagues, friends and loved ones.

## £55.95 PER PERSON

Various dates throughout November and December.