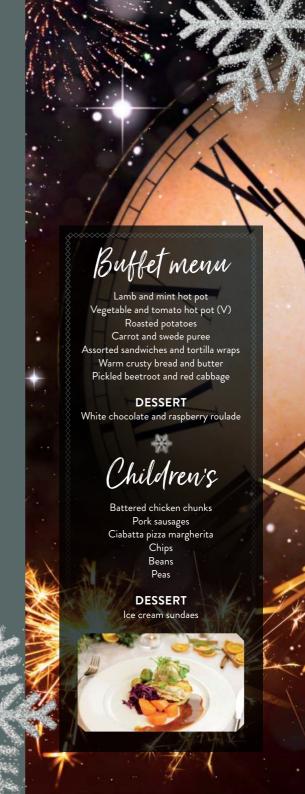

## FAMILY NEW YEAR'S EVE

Celebrate the start of the New Year with all your friends and family at our fabulous New Year's Eve party.

You'll be greeted with drinks and canapé reception, a delicious buffet dinner and dancing as our resident party DJ plays all the dance floor classics. This is a night not to be missed!

## £41.95 ADULTS £21.95 CHILDREN

31st DECEMBER 2022

## **PACKAGE INCLUDES**

Two-course buffet meal

DJ & disco

Christmas novelties