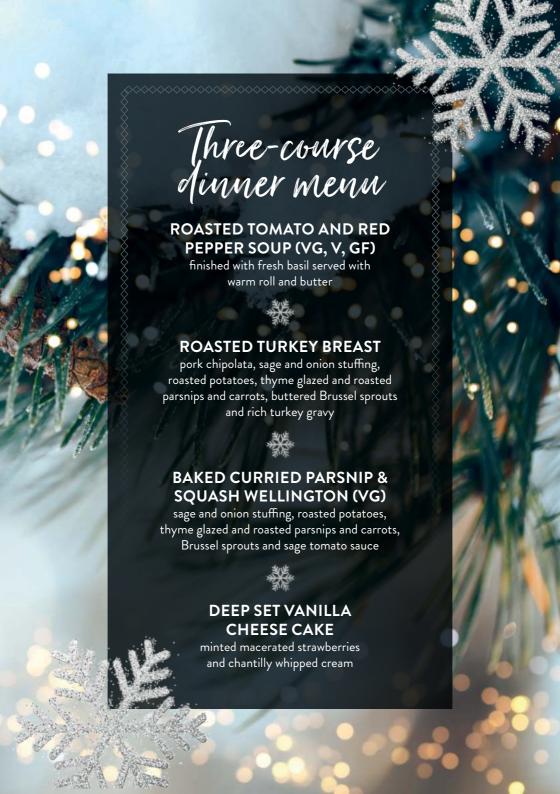

#### **ROASTED TURKEY BREAST**

pork chipolata, sage and onion stuffing, roasted potatoes, thyme glazed and roasted parsnips and carrots, buttered Brussel sprouts and rich turkey gravy

## BAKED CURRIED PARSNIP & SQUASH WELLINGTON (VG)

sage and onion stuffing, roasted potatoes, thyme glazed and roasted parsnips and carrots, Brussel sprouts and sage tomato sauce

### DEEP SET VANILLA CHEESE CAKE

minted macerated strawberries and chantilly whipped cream