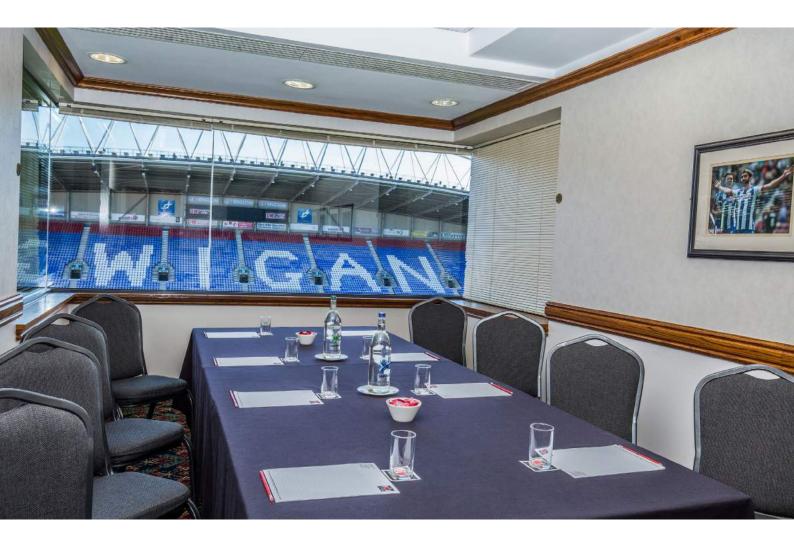

## THE DW STADIUM

WIGAN

The DW Stadium is home to Wigan Athletic and Wigan Warriors and offers 12 versatile event suites, 8 of which offer superb panoramic views of the pitch as well as outdoor event space.

Each of the suites and outdoor spaces on-site can be adapted to suit the needs of your event.

## **KEY FEATURES**

Flexible, multipurpose event spaces accommodating 5 to 500 guests

Panoramic pitch views and plenty of natural daylight

Suitable for various types of events, including conferences, meetings, training days, seminars, product launches and exhibitions