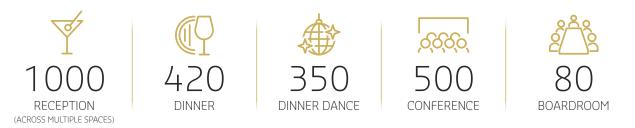

## **KEY FEATURES**

Flexible, multipurpose event spaces accommodating 5 to 500 guests

Panoramic pitch views and plenty of natural daylight

Suitable for various types of events, including conferences, meetings, training days, seminars, product launches and exhibitions