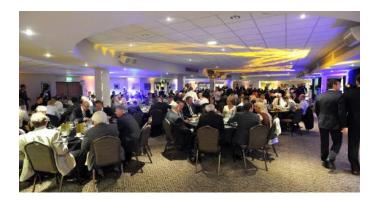

## THE DW STADIUM

WIGAN

The DW Stadium is home to Wigan Athletic and Wigan Warriors and offers 12 versatile event suites, 8 of which offer superb panoramic views of the pitch as well as outdoor event space.

## **KEY FEATURES**

Flexible, multipurpose event spaces accommodating 5 to 500 guests

Panoramic pitch views and plenty of natural daylight

Suitable for various types of events, including conferences, meetings, training days, seminars, product launches and exhibitions